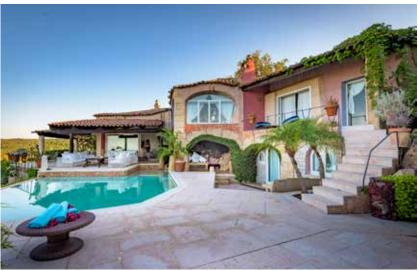

## VILLA ANNA PORTO CERVO, SARDINIA Offered by immobilsarda SRL

Situated in exclusive Porto Cervo on Sardinia's Emerald Coast, "Costa Smeralda", Villa Anna is a luxury villa with panoramic vistas of Pevero bay.

This spectacular residence features six bedrooms, six bathrooms, a formal dining room with sea views, a fully equipped kitchen with barbecue area and pizza wooden oven, a lounge that opens to a large outdoor terrace and an array of luxurious amenities, that include a sun terrace offering stunning views of Pevero bay, numerous outdoor decks, an alfresco dining patio, an outdoor gym, and a massage room with sauna. Covered parking and staff quarters complete this sensational offering.