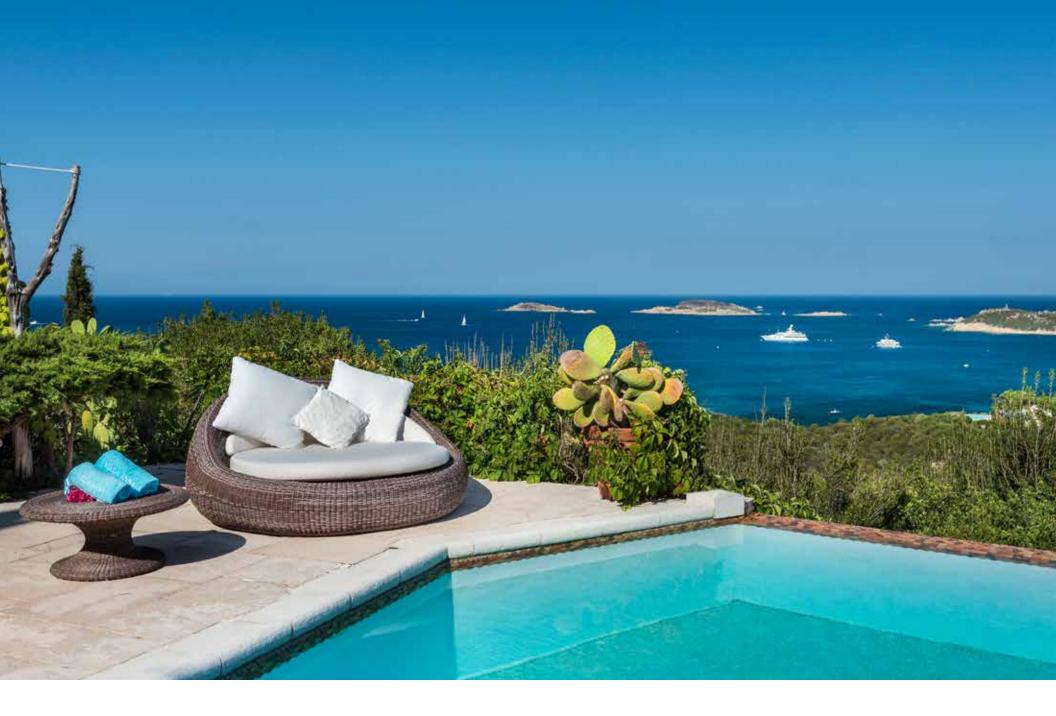

## VILLA ANNA PORTO CERVO, SARDINIA Offered by immobilsarda SRL

Situated in exclusive Porto Cervo on Sardinia's Emerald Coast, "Costa Smeralda", Villa Anna is a luxury villa with panoramic vistas of Pevero bay.

This spectacular residence features six bedrooms, six bathrooms, a formal dining room with sea views, a fully equipped kitchen with barbecue area and pizza wooden oven, a lounge that opens to a large outdoor terrace and an array of luxurious amenities, that include a sun terrace offering stunning views of Pevero bay, numerous outdoor decks, an alfresco dining patio, an outdoor gym, and a massage room with sauna. Covered parking and staff quarters complete this sensational offering.