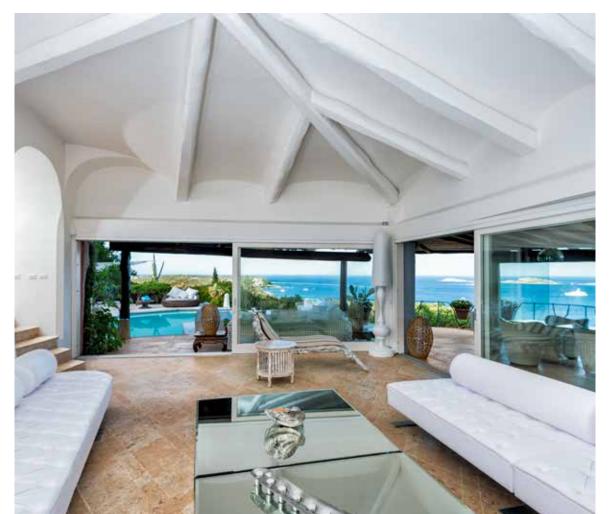

This spectacular residence features six bedrooms, six bathrooms, a formal dining room with sea views, a fully equipped kitchen with barbecue area and pizza wooden oven, a lounge that opens to a large outdoor terrace and an array of luxurious amenities, that include a sun terrace offering stunning views of Pevero bay, numerous outdoor decks, an alfresco dining patio, an outdoor gym, and a massage room with sauna. Covered parking and staff quarters complete this sensational offering.